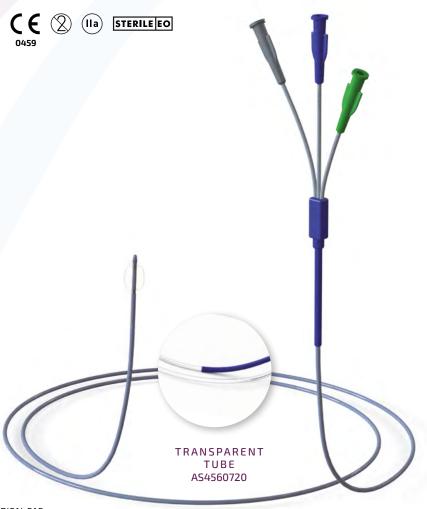

### DIGESTIVE & BRONCHIAL ENDOSCOPY

| ERCP Endoscopic retrograde cholangiopancreatography                                                                                                                                                                  | C,  |
|----------------------------------------------------------------------------------------------------------------------------------------------------------------------------------------------------------------------|-----|
| Balloon catheter         • ENDOLINE® 2V-TRACT 2-lumens balloon catheter       Page 12         • ENDOLINE® 3V-TRACT 3-lumens balloon catheter       Page 14         • ENDOLINE® Y-TRACT Y-clamp fitting       Page 16 | • E |
| Nasobiliary kit       • ENDOLINE® NASO-KIT nasobiliary kit                                                                                                                                                           | • E |
| HAEMOSTASIS                                                                                                                                                                                                          | F(  |
| Injection needle       • ENDOLINE® 1V-JECT 1-way injection needle                                                                                                                                                    | A   |
| Polypectomy         • ENDOLINE® LOOP polypectomy snare                                                                                                                                                               | • E |

| CYTOLOGICAL SAMPLING                            |                |
|-------------------------------------------------|----------------|
| • ENDOLINE® CYTO-BRUSH cytology brush           | Page <b>36</b> |
| GASTRIC BALLOON EXTRACTION                      |                |
| • ENDOLINE® PUNC drainage needle                |                |
| ENDOLINE® VIPER extraction forceps              | Page <b>41</b> |
| ECHO-ENDOSCOPY                                  |                |
| • ECHO HOOD® APERTURE-1 balloon with 1 opening  |                |
| • ECHO HOOD® APERTURE-2 balloon with 2 openings | Page <b>45</b> |
| FOREIGN BODIES                                  |                |
| • ENDOLINE® HOOD hood                           | Page <b>48</b> |
| ACCESSORIES                                     |                |
| • ENDOLINE® VALVE valve for operator channel    | _              |
| OXYCAP® EVO mouthpiece                          | Page <b>52</b> |