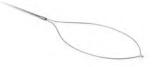

### DIGESTIVE & BRONCHIAL ENDOSCOPY

| ERCP Endoscopic retrograde cholangiopancreatography                                                                                                                                                                  | C,  |
|----------------------------------------------------------------------------------------------------------------------------------------------------------------------------------------------------------------------|-----|
| Balloon catheter         • ENDOLINE® 2V-TRACT 2-lumens balloon catheter       Page 12         • ENDOLINE® 3V-TRACT 3-lumens balloon catheter       Page 14         • ENDOLINE® Y-TRACT Y-clamp fitting       Page 16 | • E |
| Nasobiliary kit       • ENDOLINE® NASO-KIT nasobiliary kit                                                                                                                                                           | • E |
| HAEMOSTASIS                                                                                                                                                                                                          | F(  |
| Injection needle       • ENDOLINE® 1V-JECT 1-way injection needle                                                                                                                                                    | A   |
| Polypectomy         • ENDOLINE® LOOP polypectomy snare                                                                                                                                                               | • E |