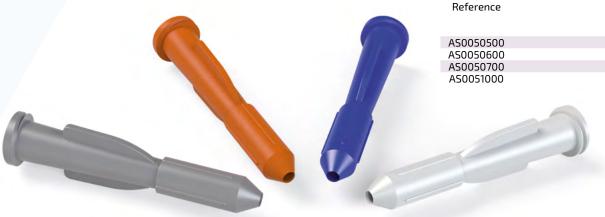

| CYTOLOGICAL SAMPLING                            |                |
|-------------------------------------------------|----------------|
| • ENDOLINE® CYTO-BRUSH cytology brush           | Page <b>36</b> |
| GASTRIC BALLOON EXTRACTION                      |                |
| • ENDOLINE® PUNC drainage needle                |                |
| ENDOLINE® VIPER extraction forceps              | Page <b>41</b> |
| ECHO-ENDOSCOPY                                  |                |
| • ECHO HOOD® APERTURE-1 balloon with 1 opening  |                |
| • ECHO HOOD® APERTURE-2 balloon with 2 openings | Page <b>45</b> |
| FOREIGN BODIES                                  |                |
| • ENDOLINE® HOOD hood                           | Page <b>48</b> |
| ACCESSORIES                                     |                |
| • ENDOLINE® VALVE valve for operator channel    | _              |
| OXYCAP® EVO mouthpiece                          | Page <b>52</b> |