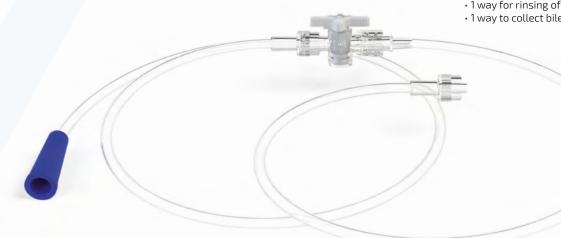

### DIGESTIVE & BRONCHIAL ENDOSCOPY

| ERCP Endoscopic retrograde cholangiopancreatography                                                                                                                                                                  | C,  |
|----------------------------------------------------------------------------------------------------------------------------------------------------------------------------------------------------------------------|-----|
| Balloon catheter         • ENDOLINE® 2V-TRACT 2-lumens balloon catheter       Page 12         • ENDOLINE® 3V-TRACT 3-lumens balloon catheter       Page 14         • ENDOLINE® Y-TRACT Y-clamp fitting       Page 16 | • E |
| Nasobiliary kit       • ENDOLINE® NASO-KIT nasobiliary kit                                                                                                                                                           | • E |
| HAEMOSTASIS                                                                                                                                                                                                          | F(  |
| Injection needle       • ENDOLINE® 1V-JECT 1-way injection needle                                                                                                                                                    | A   |
| Polypectomy         • ENDOLINE® LOOP polypectomy snare                                                                                                                                                               | • E |