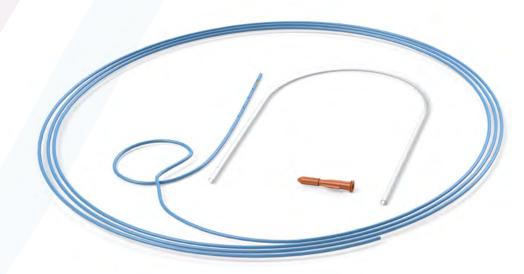

### DIGESTIVE & BRONCHIAL ENDOSCOPY

| ERCP Endoscopic retrograde cholangiopancreatography                                                                                                                                                                  | C,  |
|----------------------------------------------------------------------------------------------------------------------------------------------------------------------------------------------------------------------|-----|
| Balloon catheter         • ENDOLINE® 2V-TRACT 2-lumens balloon catheter       Page 12         • ENDOLINE® 3V-TRACT 3-lumens balloon catheter       Page 14         • ENDOLINE® Y-TRACT Y-clamp fitting       Page 16 | • E |
| Nasobiliary kit       • ENDOLINE® NASO-KIT nasobiliary kit                                                                                                                                                           | • E |
| HAEMOSTASIS                                                                                                                                                                                                          | F(  |
| Injection needle       • ENDOLINE® 1V-JECT 1-way injection needle                                                                                                                                                    | A   |
| Polypectomy         • ENDOLINE® LOOP polypectomy snare                                                                                                                                                               | • E |