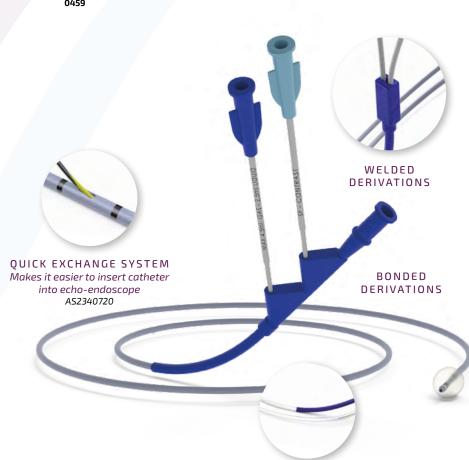

### DIGESTIVE & BRONCHIAL ENDOSCOPY

| ERCP Endoscopic retrograde cholangiopancreatography                                                                                                                                                                  | C,  |
|----------------------------------------------------------------------------------------------------------------------------------------------------------------------------------------------------------------------|-----|
| Balloon catheter         • ENDOLINE® 2V-TRACT 2-lumens balloon catheter       Page 12         • ENDOLINE® 3V-TRACT 3-lumens balloon catheter       Page 14         • ENDOLINE® Y-TRACT Y-clamp fitting       Page 16 | • E |
| Nasobiliary kit       • ENDOLINE® NASO-KIT nasobiliary kit                                                                                                                                                           | • E |
| HAEMOSTASIS                                                                                                                                                                                                          | F(  |
| Injection needle       • ENDOLINE® 1V-JECT 1-way injection needle                                                                                                                                                    | A   |
| Polypectomy         • ENDOLINE® LOOP polypectomy snare                                                                                                                                                               | • E |

| CYTOLOGICAL SAMPLING                            |                |
|-------------------------------------------------|----------------|
| • ENDOLINE® CYTO-BRUSH cytology brush           | Page <b>36</b> |
| GASTRIC BALLOON EXTRACTION                      |                |
| • ENDOLINE® PUNC drainage needle                |                |
| ENDOLINE® VIPER extraction forceps              | Page <b>41</b> |
| ECHO-ENDOSCOPY                                  |                |
| • ECHO HOOD® APERTURE-1 balloon with 1 opening  |                |
| • ECHO HOOD® APERTURE-2 balloon with 2 openings | Page <b>45</b> |
| FOREIGN BODIES                                  |                |
| • ENDOLINE® HOOD hood                           | Page <b>48</b> |
| ACCESSORIES                                     |                |
| • ENDOLINE® VALVE valve for operator channel    | _              |
| OXYCAP® EVO mouthpiece                          | Page <b>52</b> |