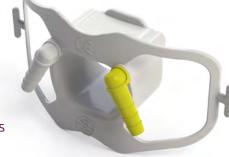

| CYTOLOGICAL SAMPLING                            |                |
|-------------------------------------------------|----------------|
| • ENDOLINE® CYTO-BRUSH cytology brush           | Page <b>36</b> |
| GASTRIC BALLOON EXTRACTION                      |                |
| • ENDOLINE® PUNC drainage needle                |                |
| ENDOLINE® VIPER extraction forceps              | Page <b>41</b> |
| ECHO-ENDOSCOPY                                  |                |
| • ECHO HOOD® APERTURE-1 balloon with 1 opening  |                |
| • ECHO HOOD® APERTURE-2 balloon with 2 openings | Page <b>45</b> |
| FOREIGN BODIES                                  |                |
| • ENDOLINE® HOOD hood                           | Page <b>48</b> |
| ACCESSORIES                                     |                |
| • ENDOLINE® VALVE valve for operator channel    | _              |
| OXYCAP® EVO mouthpiece                          | Page <b>52</b> |