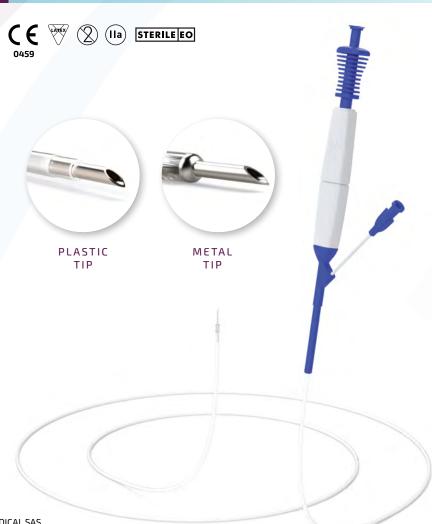

### DIGESTIVE & BRONCHIAL ENDOSCOPY

| ERCP Endoscopic retrograde cholangiopancreatography                                                                                                                                                                  | C,  |
|----------------------------------------------------------------------------------------------------------------------------------------------------------------------------------------------------------------------|-----|
| Balloon catheter         • ENDOLINE® 2V-TRACT 2-lumens balloon catheter       Page 12         • ENDOLINE® 3V-TRACT 3-lumens balloon catheter       Page 14         • ENDOLINE® Y-TRACT Y-clamp fitting       Page 16 | • E |
| Nasobiliary kit       • ENDOLINE® NASO-KIT nasobiliary kit                                                                                                                                                           | • E |
| HAEMOSTASIS                                                                                                                                                                                                          | F(  |
| Injection needle       • ENDOLINE® 1V-JECT 1-way injection needle                                                                                                                                                    | A   |
| Polypectomy         • ENDOLINE® LOOP polypectomy snare                                                                                                                                                               | • E |