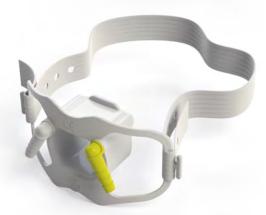

| CYTOLOGICAL SAMPLING                            |                |
|-------------------------------------------------|----------------|
| • ENDOLINE® CYTO-BRUSH cytology brush           | Page <b>36</b> |
| GASTRIC BALLOON EXTRACTION                      |                |
| • ENDOLINE® PUNC drainage needle                |                |
| ENDOLINE® VIPER extraction forceps              | Page <b>41</b> |
| ECHO-ENDOSCOPY                                  |                |
| • ECHO HOOD® APERTURE-1 balloon with 1 opening  |                |
| • ECHO HOOD® APERTURE-2 balloon with 2 openings | Page <b>45</b> |
| FOREIGN BODIES                                  |                |
| • ENDOLINE® HOOD hood                           | Page <b>48</b> |
| ACCESSORIES                                     |                |
| • ENDOLINE® VALVE valve for operator channel    | _              |
| OXYCAP® EVO mouthpiece                          | Page <b>52</b> |