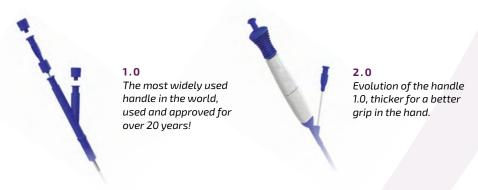

is prohibited without the prior consent of PRINCE MEDICAL SAS.

### ENDOLINE® 2V - JECT

### 2 WAYS INJECTION NEEDLE

28



The ENDOLINE® 2V-JECT 2-ways injection needle has been designed specifically and exclusively for haemostasis of gastrointestinal haemorrhages, sclerosis of oesophageal varices and inflating and marking polyps.

The needle is only suitable for use with flexible endoscopes.

The 2<sup>nd</sup> way can be used to clean cleaning and/or rinse the procedure area.

#### ADVANTAGES

- Radiopaque distal part visible on the screen, for models with a metal tip.
- Ergonomically shaped handle for easy manipulation.
- Product compatible for use with the main endoscopes on the market.
- Luer-Lock connector for connecting a syringe for product injection.

#### **AVAILABLE HANDLES**



### **ABOUT THIS MEDICAL DEVICE**

| 1st release date     | 1996                                          |
|----------------------|-----------------------------------------------|
| Single use           | Yes                                           |
| Class                | lla                                           |
| Sterile              | Yes                                           |
| Sterilisation method | Ethylene oxide sterilisation                  |
| Contains latex       | No                                            |
| Lifetime             | 5 years                                       |
| Certification        | CE                                            |
| Packaging            | Box of 5 units in individual sterile wrapping |
| Storage              | In its o