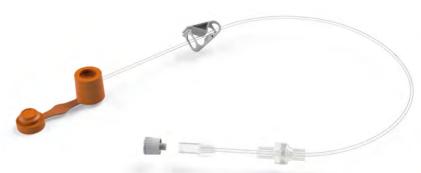

### DIGESTIVE & BRONCHIAL ENDOSCOPY

| ERCP Endoscopic retrograde cholangiopancreatography                                                                                                                                                                  | C,  |
|----------------------------------------------------------------------------------------------------------------------------------------------------------------------------------------------------------------------|-----|
| Balloon catheter         • ENDOLINE® 2V-TRACT 2-lumens balloon catheter       Page 12         • ENDOLINE® 3V-TRACT 3-lumens balloon catheter       Page 14         • ENDOLINE® Y-TRACT Y-clamp fitting       Page 16 | • E |
| Nasobiliary kit       • ENDOLINE® NASO-KIT nasobiliary kit                                                                                                                                                           | • E |
| HAEMOSTASIS                                                                                                                                                                                                          | F(  |
| Injection needle       • ENDOLINE® 1V-JECT 1-way injection needle                                                                                                                                                    | A   |
| Polypectomy         • ENDOLINE® LOOP polypectomy snare                                                                                                                                                               | • E |