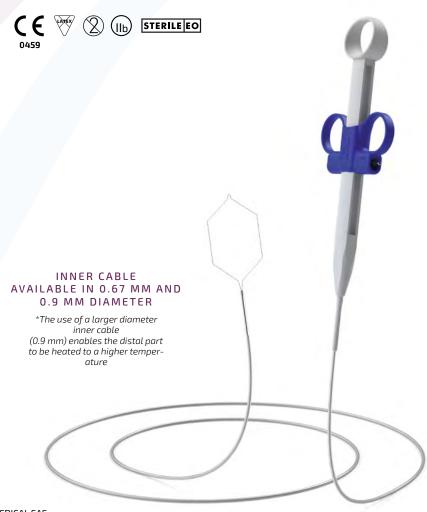

### DIGESTIVE & BRONCHIAL ENDOSCOPY

| ERCP Endoscopic retrograde cholangiopancreatography                                                                                                                                                                  | C,  |
|----------------------------------------------------------------------------------------------------------------------------------------------------------------------------------------------------------------------|-----|
| Balloon catheter         • ENDOLINE® 2V-TRACT 2-lumens balloon catheter       Page 12         • ENDOLINE® 3V-TRACT 3-lumens balloon catheter       Page 14         • ENDOLINE® Y-TRACT Y-clamp fitting       Page 16 | • E |
| Nasobiliary kit       • ENDOLINE® NASO-KIT nasobiliary kit                                                                                                                                                           | • E |
| HAEMOSTASIS                                                                                                                                                                                                          | F(  |
| Injection needle       • ENDOLINE® 1V-JECT 1-way injection needle                                                                                                                                                    | A   |
| Polypectomy         • ENDOLINE® LOOP polypectomy snare                                                                                                                                                               | • E |