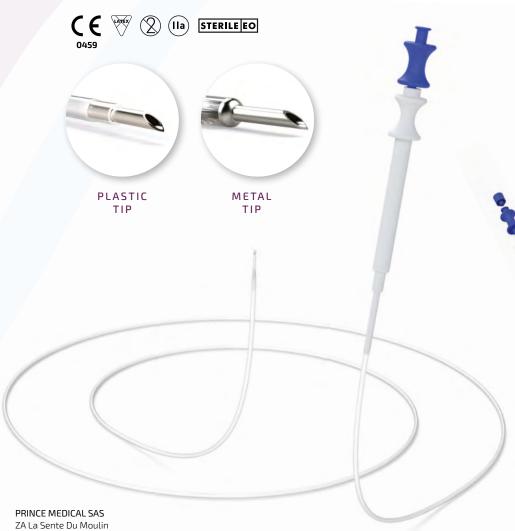

### DIGESTIVE & BRONCHIAL ENDOSCOPY

| ERCP Endoscopic retrograde cholangiopancreatography                                                                                                                                                                  | C,  |
|----------------------------------------------------------------------------------------------------------------------------------------------------------------------------------------------------------------------|-----|
| Balloon catheter         • ENDOLINE® 2V-TRACT 2-lumens balloon catheter       Page 12         • ENDOLINE® 3V-TRACT 3-lumens balloon catheter       Page 14         • ENDOLINE® Y-TRACT Y-clamp fitting       Page 16 | • E |
| Nasobiliary kit       • ENDOLINE® NASO-KIT nasobiliary kit                                                                                                                                                           | • E |
| HAEMOSTASIS                                                                                                                                                                                                          | F(  |
| Injection needle       • ENDOLINE® 1V-JECT 1-way injection needle                                                                                                                                                    | A   |
| Polypectomy         • ENDOLINE® LOOP polypectomy snare                                                                                                                                                               | • E |