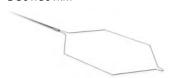

### DIGESTIVE & BRONCHIAL ENDOSCOPY

| ERCP Endoscopic retrograde cholangiopancreatography                                                                                                                                                                  | C,  |
|----------------------------------------------------------------------------------------------------------------------------------------------------------------------------------------------------------------------|-----|
| Balloon catheter         • ENDOLINE® 2V-TRACT 2-lumens balloon catheter       Page 12         • ENDOLINE® 3V-TRACT 3-lumens balloon catheter       Page 14         • ENDOLINE® Y-TRACT Y-clamp fitting       Page 16 | • E |
| Nasobiliary kit       • ENDOLINE® NASO-KIT nasobiliary kit                                                                                                                                                           | • E |
| HAEMOSTASIS                                                                                                                                                                                                          | F(  |
| Injection needle       • ENDOLINE® 1V-JECT 1-way injection needle                                                                                                                                                    | A   |
| Polypectomy         • ENDOLINE® LOOP polypectomy snare                                                                                                                                                               | • E |